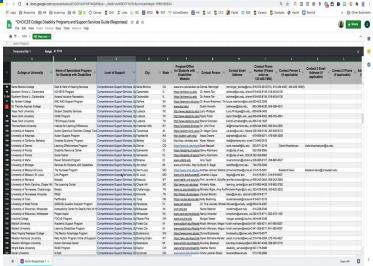

#### **CHOICES** Resources

- CHOICES College Committee
  - Database of 499 colleges and programs!!
  - 2020 CHOICES College Planning Booklet
  - www.postsecondarychoices.org