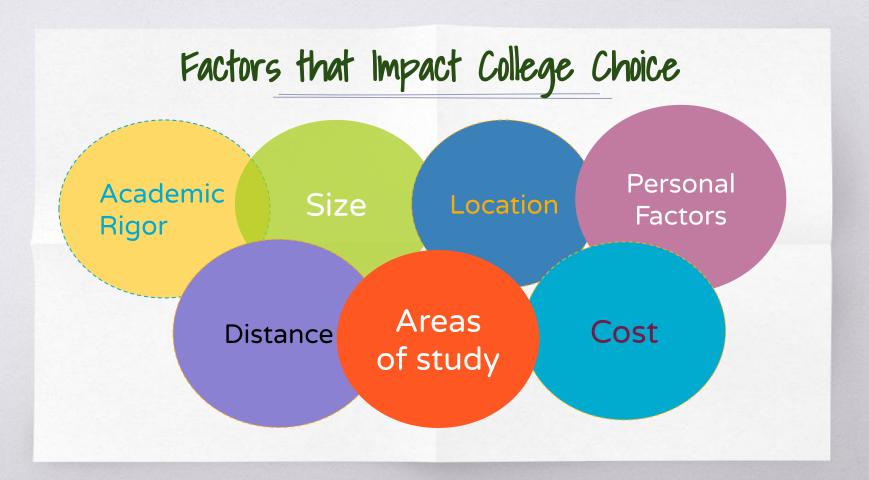

# Goal: To find colleges that fit you

- Academically
- Socially
- Emotionally
- Financially

Utilize Naviance, Big Future, and college websites as resources