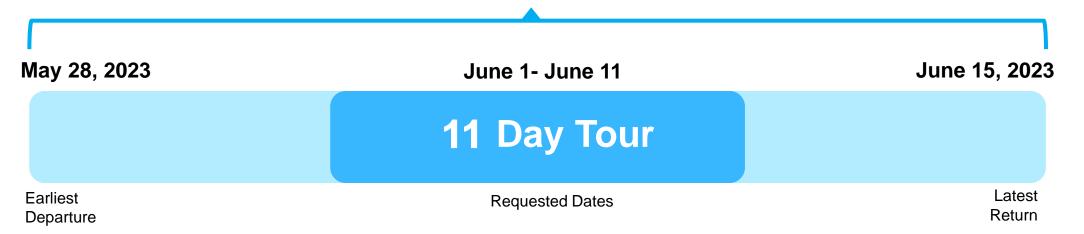

## Our Travel Dates

\*Block off your calendars from the earliest departure to the latest return\*

- Our flexibility with these dates will help EF create the best on-the-ground experience for us
- We will receive our final date range 2-3 months before tour
- Our group could be combined with another school, requesting similar dates and destinations, which will be a great opportunity to meet students from another part of the country