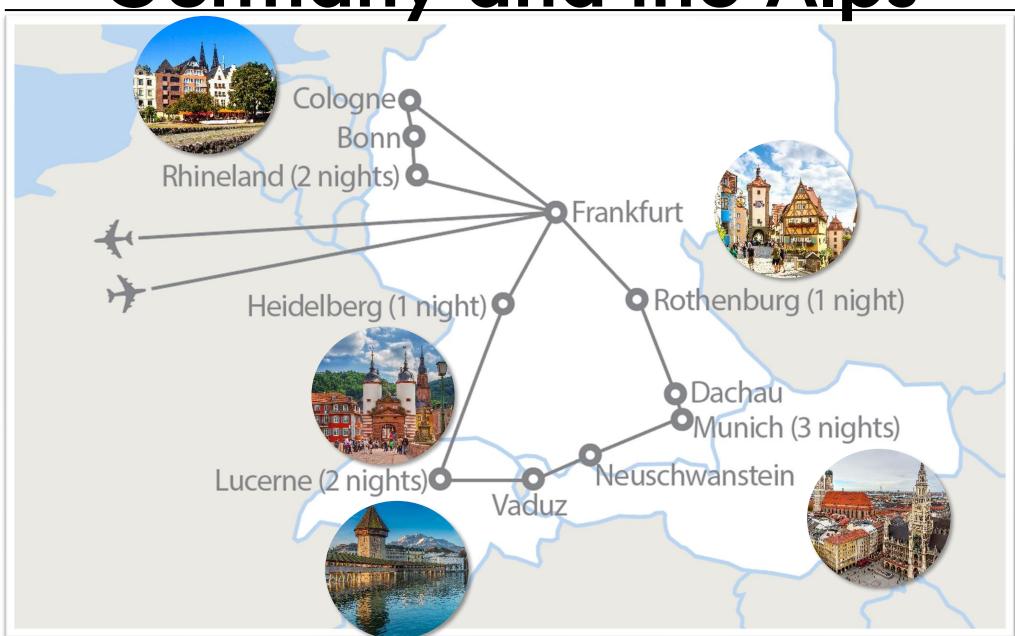

Germany and the Alps

# Rothenburg & Munich

Days 1-5

Fly overnight to Germany

Travel to Rothenburg

Explore Rothenburg with an expert local guide

Take a guided tour of Munich

See the Olympic Stadium

Visit the Dachau Concentration Camp Memorial Site

# Lucerne & Heidelberg

Days 6-8

Travel through Liechtenstein

Visit Neuschwanstein Castle

Take a tour of Lucerne

Walk on the Kapellbrücke

Explore the city of Freiburg

Visit Heidelberg Castle See Heidelberg with your group

## Rhineland

Days 9-11

Enjoy a Rhine River cruise

See Bonn & Cologne

Visit the Beethoven House

Travel home