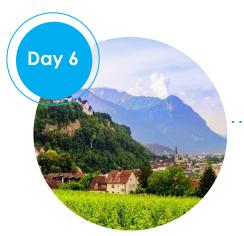

# Lucerne & Heidelberg

Days 6-8

Travel through Liechtenstein

Visit Neuschwanstein Castle

Take a tour of Lucerne

Walk on the Kapellbrücke

Explore the city of Freiburg

Visit Heidelberg Castle See Heidelberg with your group