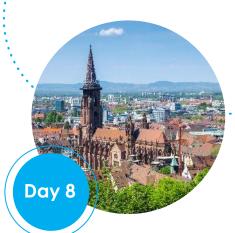

# Lucerne & Heidelberg

Days 6-8

Travel through Liechtenstein

Visit Neuschwanstein Castle

Take a tour of Lucerne

Walk on the Kapellbrücke

Explore the city of Freiburg

Visit Heidelberg Castle See Heidelberg with your group